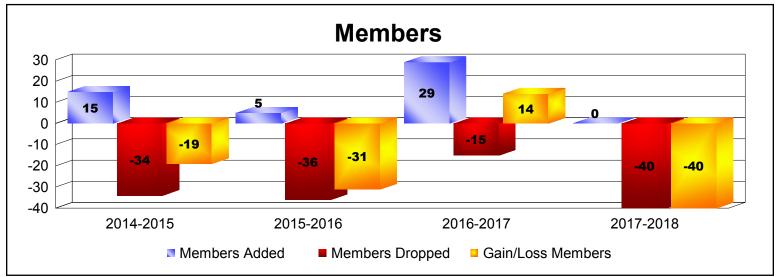

**Disbanded Districts**As of June 2018 Cumulative

| Year      | New<br>Clubs | Dropped<br>Clubs | Gain/<br>Loss<br>Clubs | New<br>Members | Charter<br>Members | Reinstate<br>Members | Transfer<br>Members | Total<br>Member<br>Added | Total<br>Members<br>Dropped | Gain/<br>Loss<br>Members |
|-----------|--------------|------------------|------------------------|----------------|--------------------|----------------------|---------------------|--------------------------|-----------------------------|--------------------------|
| 2014-2015 | 0            | -2               | -2                     | 15             | 0                  | 0                    | 0                   | 15                       | -34                         | -19                      |
| 2015-2016 | 0            | -4               | -4                     | 5              | 0                  | 0                    | 0                   | 5                        | -36                         | -31                      |
| 2016-2017 | 1            | -1               | 0                      | 8              | 21                 | 0                    | 0                   | 29                       | -15                         | 14                       |
| 2017-2018 | 0            | -4               | -4                     | 0              | 0                  | 0                    | 0                   | 0                        | -40                         | -40                      |
| Average   | 0            | -3               | -3                     | 7              | 5                  | 0                    | 0                   | 12                       | -31                         | -19                      |