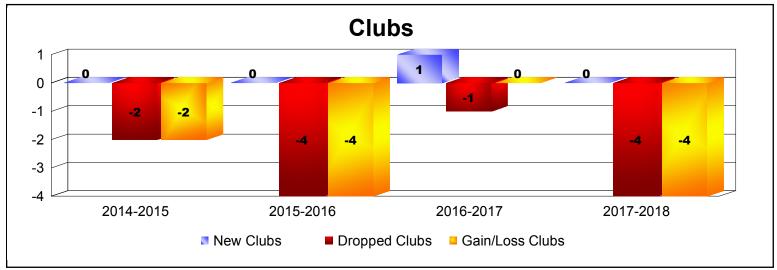

**Disbanded Districts**As of June 2018 Cumulative

| Year      | New<br>Clubs | Dropped<br>Clubs | Gain/<br>Loss<br>Clubs | New<br>Members | Charter<br>Members | Reinstate<br>Members | Transfer<br>Members | Total<br>Member<br>Added | Total<br>Members<br>Dropped | Gain/<br>Loss<br>Members |
|-----------|--------------|------------------|------------------------|----------------|--------------------|----------------------|---------------------|--------------------------|-----------------------------|--------------------------|
| 2014-2015 | 0            | -2               | -2                     | 15             | 0                  | 0                    | 0                   | 15                       | -34                         | -19                      |
| 2015-2016 | 0            | -4               | -4                     | 5              | 0                  | 0                    | 0                   | 5                        | -36                         | -31                      |
| 2016-2017 | 1            | -1               | 0                      | 8              | 21                 | 0                    | 0                   | 29                       | -15                         | 14                       |
| 2017-2018 | 0            | -4               | -4                     | 0              | 0                  | 0                    | 0                   | 0                        | -40                         | -40                      |
| Average   | 0            | -3               | -3                     | 7              | 5                  | 0                    | 0                   | 12                       | -31                         | -19                      |